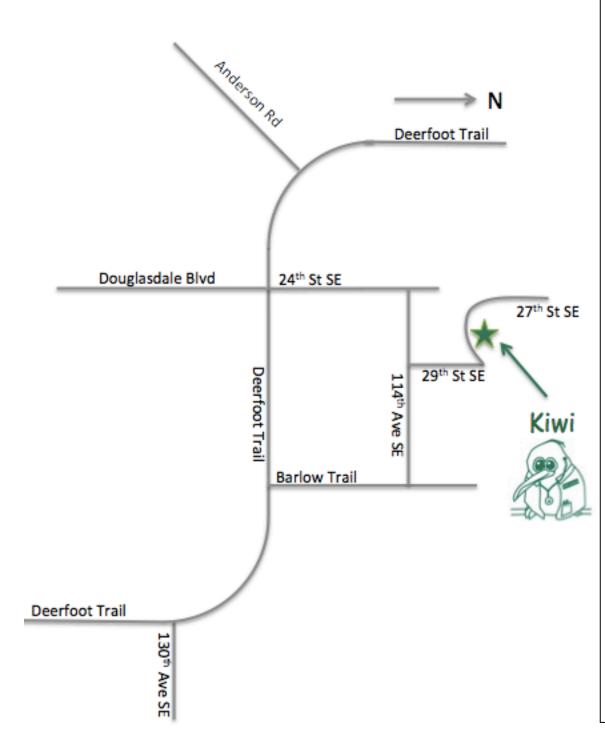

# **KIWI PEDIATRICS**

## Unit 224 Douglasdale Professional Centre 11420, 27<sup>th</sup> Street SE, Calgary AB T2Z 3R6

Going <u>SOUTHBOUND</u> on Deerfoot:

- Take 24<sup>th</sup> St SE Exit and turn left at top of ramp
- Go over bridge above Deerfoot
- Turn right on to 114th Ave SE
- Turn left on to 29th St SE
- Enter parking lot where 29<sup>th</sup> St meets 27<sup>th</sup> St at the sign for Douglasdale Professional Centre

#### OR

Going <u>NORTHBOUND</u> on Deerfoot:

- Take Barlow Trail exit and keep left
- Turn left onto 114<sup>th</sup> Ave SE (near casino)
- Turn right on to 29<sup>th</sup> St SE
- Enter parking lot where 29<sup>th</sup> St meets 27<sup>th</sup> St at the sign for Douglasdale Professional Centre